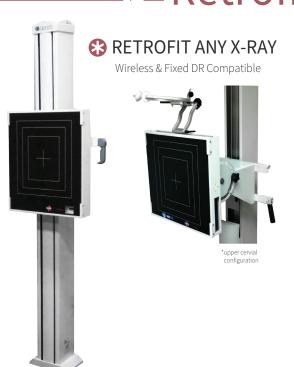

# Retrofit and New X-Ray

## ✓ VERSITLE STRAIGHT-ARM

- Superior Image Quality
- ☐ 17x17 Fixed DR compatible
- **♀** Space-Saving Design
- **?** Full Range of Motion
- ♠ Motorized Vertical Movement
- O Detents on 30°, 60°, 90°, & 120°
- H.T. Cables
- 10 125Kvp, 300k HU, 0.6-1.2mm FS