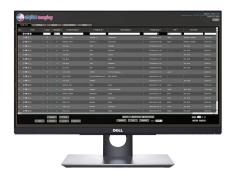

# C D Opal-CHIRO Software

# **ACQUISITION INTERFACE**

- Under 6 second () Processing
- Preset X-ray Exams
- Adult & Pediatrics Available

• Background Submission

- Anatomical Program (APR)
- Fully Customizable
- Advanced Image Processing
- Image Adjustment Tools
- Touchscreen Enabled
- User Friendly Interface

# ■ Multi-funtion Studylist

- EHR Integration Ready\*
- Burn/Import CDs
- Custom Search/Query
- Customized User Settings