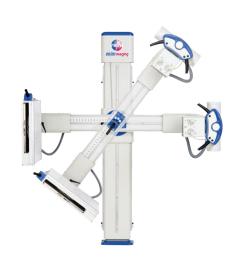

## ✓ VERSITLE STRAIGHT-ARM

- Superior Image Quality
- ☐ 17x17 Fixed DR compatible
- **♀** Space-Saving Design
- **?** Full Range of Motion
- ♠ Motorized Vertical Movement
- O Detents on 30°, 60°, 90°, & 120°
- H.T. Cables
- 10 125Kvp, 300k HU, 0.6-1.2mm FS