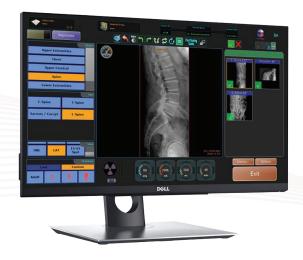

# C D Opal-CHIRO Software

# **ACQUISITION INTERFACE**

- Under 6 second () Processing
- Preset X-ray Exams
- Adult & Pediatrics Available

• Background Submission

- Anatomical Program (APR)
- Fully Customizable
- Advanced Image Processing
- Image Adjustment Tools
- Touchscreen Enabled
- User Friendly Interface

# ADVANCED CHIROPRACTIC TOOLSET

- Advanced Orthogonal Analysis
- Angles (Regular, Cobb)
- Gonstead
   Measurements
- Cervical Curve
- Blair
- Lumbar Curve
- George's Lines
- Orthospinology
- Ilium Analysis
- Full Spine Stitching
- Line Drawing
- Spine Labeling
- Measuring
- Penning Analysis