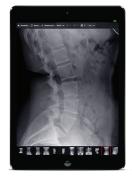

### MOBILE VIEWING WITH M-OPAL

iPad®, iPhone®, Android™, Blackberry®, any mobile or smart device!

- Lightweight & Fast
- Patient List & Viewer
- Simple Annotations Enabled
- Tap, Drag, and Pinch
- Patient Filter & Search