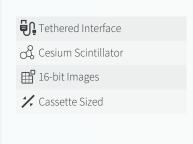

# CHIROPRACTIC SOLUTIONS

Revolutionary Imaging Systems



2020imaging.net/chiro

# Wireless, Fixed, & Hybrid DR

### **MOMENTUM 14X17 WIRELESS FLATPANEL**



### **HYBRID 17X17 FLATPANEL**



### **WIRELESS 14X17 FLATPANEL**



### **TETHERED 17X17 DETECTOR**





# Retrofit and New X-Ray





## ✓ VERSITLE STRAIGHT-ARM

- Superior Image Quality
- ☐ 17x17 Fixed DR compatible
- **♀** Space-Saving Design
- **?** Full Range of Motion
- ♠ Motorized Vertical Movement
- O Detents on 30°, 60°, 90°, & 120°
- H.T. Cables
- 10 125Kvp, 300k HU, 0.6-1.2mm FS

2020imaging.net/straight-arm

# C D Opal-CHIRO Software

# **ACQUISITION INTERFACE**



- Under 6 second () Processing
- Preset X-ray Exams
- Adult & Pediatrics Available

• Background Submission

- Anatomical Program (APR)
- Fully Customizable
- Advanced Image Processing
- Image Adjustment Tools
- Touchscreen Enabled
- User Friendly Interface

# ADVANCED CHIROPRACTIC TOOLSET

- Advanced Orthogonal Analysis
- Angles (Regular, Cobb)
- Gonstead
   Measurements
- Cervical Curve
- Blair
- Lumbar Curve
- Ge