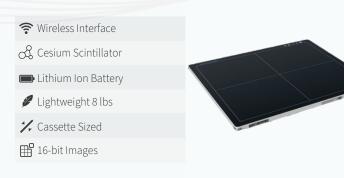

# CHIROPRACTIC SOLUTIONS

Revolutionary Imaging Systems



2020imaging.net/chiro

# Wireless, Fixed, & Hybrid DR

### **MOMENTUM 14X17 WIRELESS FLATPANEL**



### **HYBRID 17X17 FLATPANEL**



### **WIRELESS 14X17 FLATPANEL**



### **TETHERED 17X17 DETECTOR**





# Retrofit and New X-Ray





## ✓ VERSITLE STRAIGHT-ARM

- Superior Image Quality
- ☐ 17x17 Fixed DR compatible
- **♀** Space-Saving Design
- **?** Full Range of Motion
- ♠ Motorized Vertical Movement
- O Detents on 30°, 60°, 90°, & 120°
- H.T. Cables
- 10 125Kvp, 300k HU, 0.6-1.2mm FS

2020imaging.net/straight-arm

# C D Opal-CHIRO Software

# **ACQUISITION INTERFACE**



- Under 6 second () Processing
- Preset X-ray Exams
- Adult & Pediatrics Available

• Background Submission

- Anatomical Program (APR)
- Fully Customizable
- Advanced Image Processing
- Image Adjustment Tools
- Touchscreen Enabled
- User Friendly Interface

# ADVANCED CHIROPRACTIC TOOLSET

- Advanced Orthogonal Analysis
- Angles (Regular, Cobb)
- Gonstead
   Measurements
- Cervica