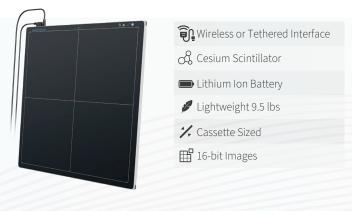

# CHIROPRACTIC SOLUTIONS

Revolutionary Imaging Systems



2020imaging.net/chiro

# Wireless, Fixed, & Hybrid DR

### **MOMENTUM 14X17 WIRELESS FLATPANEL**



### **HYBRID 17X17 FLATPANEL**



### **WIRELESS 14X17 FLATPANEL**



### **TETHERED 17X17 DETECTOR**





# Retrofit and New X-Ray





## ✓ VERSITLE STRAIGHT-ARM

- Superior Image Quality
- ☐ 17x17 Fixed DR compatible
- **♀** Space-Saving Design
- **?** Full Range of Motion
- ♠ Motorized Vertical Movement
- O Detents on 30°, 60°, 90°, & 120°
- H.T. Cables
- 10 125Kvp, 300k HU, 0.6-1.2mm FS

2020imaging.net/straight-arm

# C D Opal-CHIRO Software

# **ACQUISITION INTERFACE**



- Under 6 second () Processing
- Preset X-ray Exams
- Adult & Pediatrics Available

• Background Submission

- Anatomical Program (APR)
- Fully Customizable
- Advanced Image Processing
- Image Adjustment Tools
- Touchscreen Enabled
- User Friendly Interface

# ADVANCED CHIROPRACTIC TOOLSET

- Advanced Orthogonal Analysis
- Angles (Regular, Cobb)