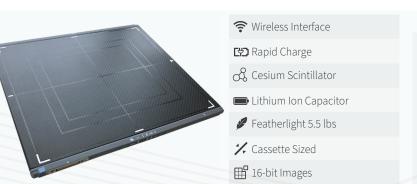

# CHIROPRACTIC SOLUTIONS

Revolutionary Imaging Systems



2020imaging.net/chiro

# Wireless, Fixed, & Hybrid DR

### **MOMENTUM 14X17 WIRELESS FLATPANEL**



### **HYBRID 17X17 FLATPANEL**



### **WIRELESS 14X17 FLATPANEL**



### **TETHERED 17X17 DETECTOR**





# Retrofit and New X-Ray





## ✓ VERSITLE STRAIGHT-ARM

- Superior Image Quality
- ☐ 17x17 Fixed DR compatible
- **♀** Space-Saving Design
- **?** Full Range of Motion
- ♠ Motorized Vertical Movement
- O Detents on 30°, 60°, 90°, & 120°
- H.T. Cables
- 10 125Kvp, 300k HU, 0.6-1.2mm FS

2020imaging.net/straight-arm

# C D Opal-CHIRO Software

# **ACQUISITION INTERFACE**



- Under 6 second () Processing
- Preset X-ray Exams
- Adult & Pediatrics Available

• Background Submission

- Anatomical Program (APR)
- Fully Customizable
- Advanced Image Processing
- Image Adjustment Tools
- Touchscreen Enabled
- User Friendly Interface

# ADVANCED CHIROPRACTIC TOOLSET

- Advanced Orthogonal